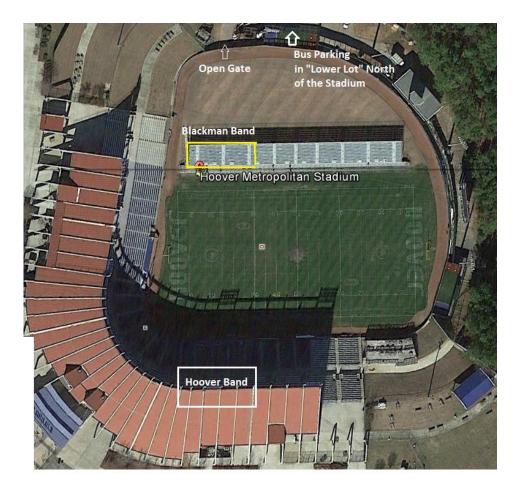

## BHS Band Itinerary for Hoover, AL

- 11:30am Students dismissed from class. Eat lunch at school and load buses.
- 1:00pm Depart Blackman HS. 3 hour drive. Allowing extra 30 minutes for Birmingham rush hour traffic.
- 4:30pm Arrive at Riverchase Galleria, 3000 Riverchase Galleria, Birmingham, AL 35244
- 5:30pm Depart Riverchase Galleria
- 5:45pm Arrive Hoover Metropolitan Stadium. Unload and dress.
- 7:00 9:30pm Game
- 10:00pm Depart Hoover, AL
- 1:30am Arrive Blackman HS; Everyone help unload & bring uniforms into band room.