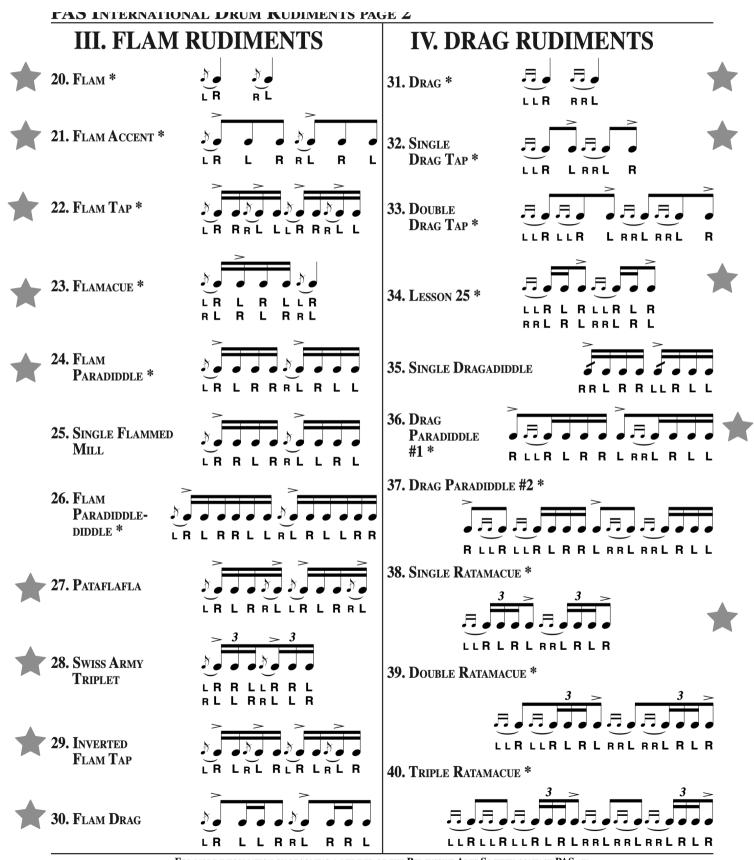

MTSBOA 11-12 Percussion Rudiments

All rudiments should be performed open (slow) to close (fast) to open Required rudiments are marked with

1984 by the Percussive Arts Society<sup>17</sup>, 110 W. Washington Street, Suite A, Inc International Copyright Secured All Rights Reserved

## MTSBOA 11-12 Percussion Rudiments

All rudiments should be performed open (slow) to close (fast) to open

## Required rudiments are marked with ★

For more information on becoming a member of the Percussive Arts Society contact PAS at: 110 W. Washington Street, Suite A, Indianapolis, IN 46204 • E-mail: percarts@pas.org Web site: www.pas.org