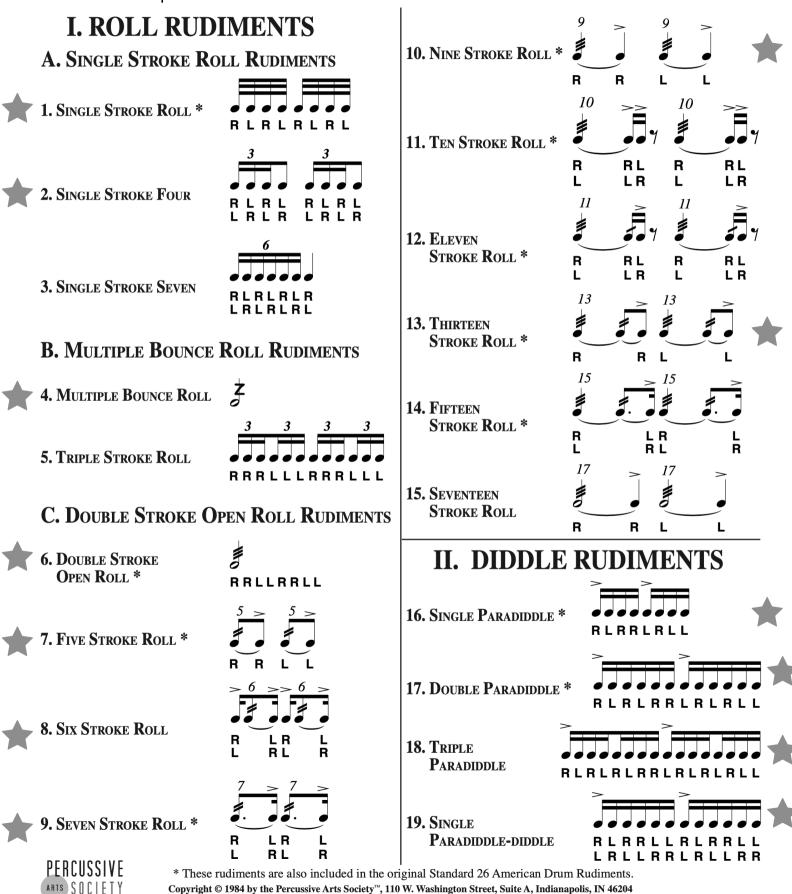

MTSBOA 11-12 Percussion Rudiments

All rudiments should be performed open (slow) to close (fast) to open Required rudiments are marked with

1984 by the Percussive Arts Society<sup>17</sup>, 110 W. Washington Street, Suite A, Inc International Copyright Secured All Rights Reserved

## MTSBOA 11-12 Percussion Rudiments

All rudiments should be performed open (slow) to close (fast) to open

## Required rudiments are marked with ★

For more information on becoming a member of the Percussive Arts Society contact PAS at: 110 W. Washington Street, Suite A, Indianapolis, IN 46204 • E-mail: percarts@pas.org Web site: www.pas.org