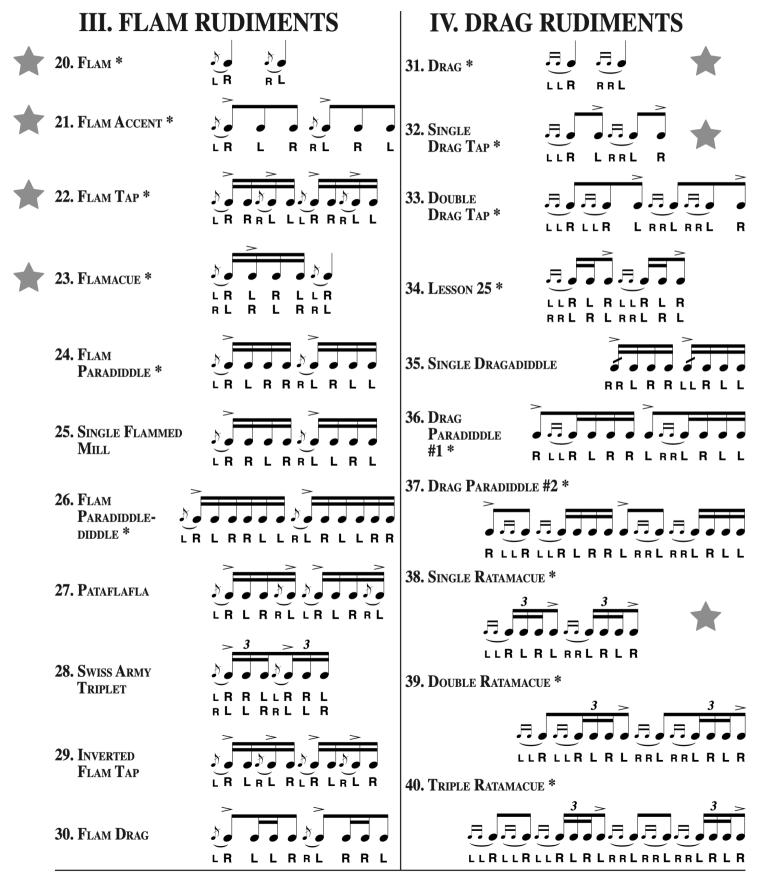

## MTSBOA 9-10 Percussion Rudiments

All rudiments should be performed open (slow) to close (fast) to open Required rudiments are marked with

## Required rudiments are marked with 🖈