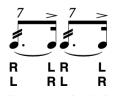

#### A. SINGLE STROKE ROLL RUDIMENTS

1. Single Stroke Roll \*

2. Single Stroke Four

3. Single Stroke Seven