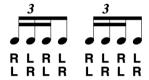

#### A. SINGLE STROKE ROLL RUDIMENTS

1. Single Stroke Roll \*

2. Single Stroke Four

3. Single Stroke Seven