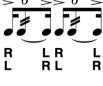

#### A. SINGLE STROKE ROLL RUDIMENTS

1. Single Stroke Roll \*

2. Single Stroke Four

3. Single Stroke Seven