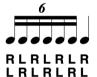

#### A. SINGLE STROKE ROLL RUDIMENTS

1. Single Stroke Roll \*

2. Single Stroke Four

3. Single Stroke Seven