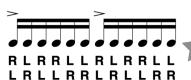

### II. DIDDLE RUDIMENTS

16. Single Paradiddle \*

17. Double Paradiddle \*

18. TRIPLE PARADIDDLE

19. SINGLE
PARADIDDLE-DIDDLE