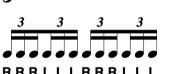

### II. DIDDLE RUDIMENTS

16. Single Paradiddle \*

17. Double Paradiddle \*

18. TRIPLE PARADIDDLE

19. SINGLE
PARADIDDLE-DIDDLE